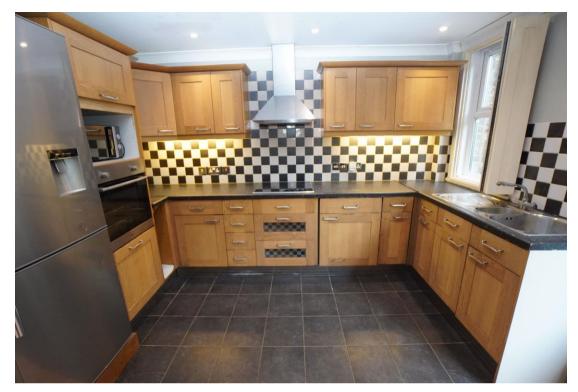

A ground floor apartment to the rear of this attractive character property. Just a short walk from High Wycombe town centre and train station the accommodation briefly comprises; entrance hall, open-plan living room/kitchen, bedroom, shower room, double glazing, enclosed communal garden, remainder of a 999 lease. Permit parking available.