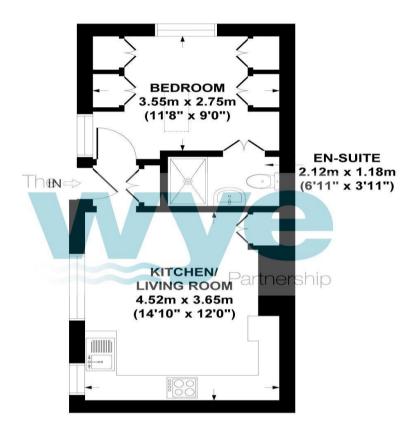

GROSS INTERNAL FLOOR AREA 31 SQ M / 342 SQ FT

# PRIORY ROAD, HIGH WYCOMBE, HP13 6SL APPROX. GROSS INTERNAL FLOOR AREA 31 SQ M / 342 SQ FT

FLOOR PLAN IDENTIFICATION PURPOSES ONLY -NOT TO SCALE

Wye House, 15 Crendon Street, High Wycombe Bucks, HP13 6LE 01494 451 300 wycombe@wyeres.co.uk wyeres.co.uk